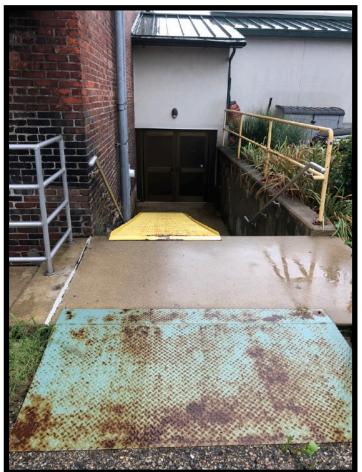

### 1st access option:

Double-door at bottom of short flight (8 steps) of stairs.

1000lb. capacity ramp is available on the left side of stairs.

90 degree left turn at bottom through double-doors that enter at the DSR corner of the stage.

### 2nd access option:

Roll-up door at rear of theatre, 8' above stage floor.

### 3rd access option:

Front doors of theatre on 6th Street.

<u>There is no loading dock. All loading is street- level. Please plan accordingly.</u>

Proscenium Opening: 35' 10" wide x 25' 0" high

Stage Depth from Proscenium Line: 28'0" +/-