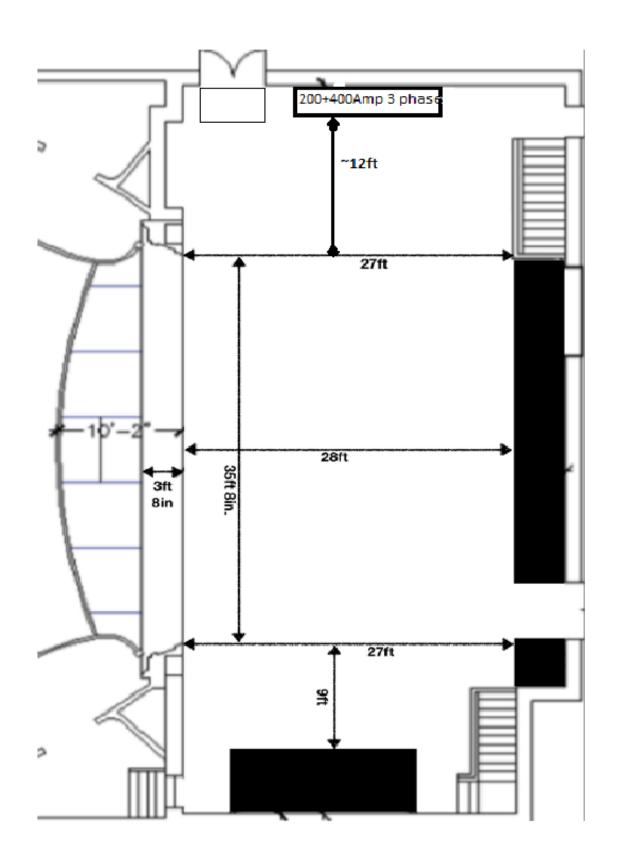

## **LIGHTING & POWER**

Lighting Console: Chmsys MQ 70

2 - 96 dimmer Strand CD-80 Dimmer Racks

Lighting positions:

Vertical FOH - above balcony seating Balcony Rail FOH

8 - stage floor pockets on SL and SR with 3 circuits each

4 - single purchase counter weighted Electrics

Power located mid stage right:

1 - 200 amp service disconnect (3 phase camlock)

1 - 400 amp service disconnect (3 phase camlock)

05/15/2023 11 of 13