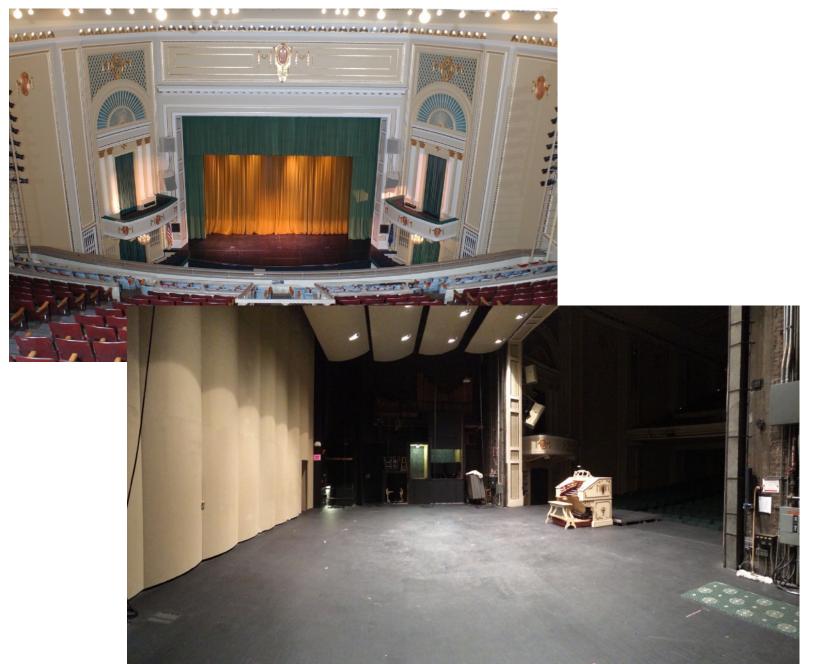

# **Theatre Seating**

1155 on two levels – 570 main floor, 585 balcony

The first five rows of main floor seats are fully removable.

| W     | 210   | 209 | 208 | 207 | 206 | 205 | 204 | 203 | 202 | 201 |    | :         | SEC  | ON    | DF   | LO | OR  |   |     |     |     |       |     |     |     |     |     |     |     |     |     |     | 1   | w |
|-------|-------|-----|-----|-----|-----|-----|-----|-----|-----|-----|----|-----------|------|-------|------|----|-----|---|-----|-----|-----|-------|-----|-----|-----|-----|-----|-----|-----|-----|-----|-----|-----|---|
| V     | 210 3 | 209 | 208 | 207 | 206 | 205 | 204 | 203 | 202 | 201 |    |           |      |       |      |    |     |   |     |     |     |       |     |     |     |     |     |     |     |     |     |     |     | V |
| U     | 210 3 | 209 | 208 | 207 | 206 | 205 | 204 | 203 | 202 | 201 |    | Pro       | ojec | tor E | Boot | th |     |   |     |     |     |       | 101 | 102 | 103 | 104 | 105 | 106 | 107 | 108 | 109 | 110 |     | U |
| T     | 210   | 209 | 208 | 207 | 206 | 205 | 204 | 203 | 202 | 201 |    |           |      |       |      |    |     |   |     |     |     |       | 101 | 102 | 103 | 104 | 105 | 106 | 107 | 108 | 109 | 110 |     | T |
| S     | 210   | 209 | 208 | 207 | 206 | 205 | 204 | 203 | 202 | 201 |    |           |      |       |      |    |     |   |     |     |     |       | 101 | 102 | 103 | 104 | 105 | 106 | 107 | 108 | 109 | 110 |     | S |
| R     | 210   | 209 | 208 | 207 | 206 | 205 | 204 | 203 | 202 | 201 |    | 13        | 12   | 11    | 10   | 9  | 8 7 | 6 | 5 4 | 3 2 | 1   | 1-11- | 101 | 102 | 103 | 104 | 105 | 106 | 107 | 108 | 109 | 110 |     | R |
| Q     |       |     |     | 207 | 206 | 205 | 204 | 203 | 202 | 201 |    | 13        | 12   | 11    | 10   | 9  | 8 7 | 6 | 5 4 | 3 2 | 1   |       | 101 | 102 | 103 | 104 | 105 | 106 | 107 |     |     |     |     | Q |
| P     |       |     |     | 207 | 206 | 205 | 204 | 203 | 202 | 201 |    | 13        | 12   | 11    | 10   | 9  | 8 7 | 6 | 5 4 | 3 2 | 1   |       | 101 | 102 | 103 | 104 | 105 | 106 | 107 |     |     |     |     | P |
| 0     |       |     |     | 207 | 206 | 205 | 204 | 203 | 202 | 201 |    | 13        | 12   | 11    | 10   | 9  | 8 7 | 6 | 5 4 | 3 2 | 1   |       | 101 | 102 | 103 | 104 | 105 | 106 | 107 |     |     |     | -   | 0 |
| N     |       |     |     | 207 | 206 | 205 | 204 | 203 | 202 | 201 |    | 13        | 12   | 11    | 10   | 9  | 8 7 | 6 | 5 4 | 3 2 | 2 1 |       | 101 | 102 | 103 | 104 | 105 | 106 | 107 |     |     |     |     | N |
| 1903  |       |     |     |     |     |     |     |     |     |     |    |           | _    |       | _    |    |     |   |     |     |     | -     |     |     |     |     |     |     |     |     |     |     |     |   |
| M     | 210   | 209 | 208 | 207 | 206 | 205 | 204 | 203 | 202 | 201 |    | 13        | 12   | 11    | 10   | 9  | 8 7 | 6 | 5 4 | 3 2 | 2 1 |       | 101 | 102 | 103 | 104 | 105 | 106 | 107 | 108 | 109 |     | 1   | M |
| L     | 210   | 209 | 208 | 207 | 206 | 205 | 204 | 203 | 202 | 201 |    | 13        | 12   | 11    | 10   | 9  | 8 7 | 6 | 5 4 | 3 2 | 2 1 |       | 101 | 102 | 103 | 104 | 105 | 106 | 107 | 108 | 109 | 110 |     | L |
| K     | 210   | 209 | 208 | 207 | 206 | 205 | 204 | 203 | 202 | 201 |    | 13        | 12   | 11    | 10   | 9  | 8 7 | 6 | 5 4 | 3 2 | 2 1 |       | 101 | 102 | 103 | 104 | 105 | 106 | 107 | 108 | 109 | 110 |     | K |
| J     | 210 : | 209 | 208 | 207 | 206 | 205 | 204 | 203 | 202 | 201 |    | 13        | 12   | 11    | 10   | 9  | 8 7 | 6 | 5 4 | 3 2 | 2 1 |       | 101 | 102 | 103 | 104 | 105 | 106 | 107 | 108 | 109 | 110 |     | J |
| H     | 210 : | 209 | 208 | 207 | 206 | 205 | 204 | 203 | 202 | 201 |    | 13        | 12   | 11    | 10   |    |     |   | 4   | 3 2 | 2 1 |       | 101 | 102 | 103 | 104 | 105 | 106 | 107 | 108 | 109 | 110 |     | H |
| G     | 210   | 209 | 208 | 207 | 206 | 205 | 204 | 203 | 202 | 201 |    | 13        | 12   | 11    | 10   |    |     |   | 4   | 3 2 | 2 1 |       | 101 | 102 | 103 | 104 | 105 | 106 | 107 | 108 | 109 | 110 |     | G |
| F     | 210   | 209 | 208 | 207 | 206 | 205 | 204 | 203 | 202 | 201 |    | 13        | 12   | 11    | 10   |    |     |   | 4   | 3 2 | 2 1 |       | 101 | 102 | 103 | 104 | 105 | 106 | 107 | 108 | 109 | 110 |     | F |
| E     | 210   | 209 | 208 | 207 | 206 | 205 | 204 | 203 | 202 | 201 |    | 13        | 12   | 11    | 10   |    |     |   | 4   | 3 2 | 2 1 |       | 101 | 102 | 103 | 104 | 105 | 106 | 107 | 108 | 109 | 110 |     | E |
| D     | 210   | 209 | 208 | 207 | 206 | 205 | 204 | 203 | 202 | 201 |    | 13        | 12   | 11    | 10   |    |     |   | 4   | 3 2 | 2 1 |       | 101 | 102 | 103 | 104 | 105 | 106 | 107 | 108 | 109 | 110 |     | D |
| 6.0   |       |     |     |     |     |     |     |     |     |     |    | H and the |      |       | -    |    |     |   | _   |     |     |       |     |     |     |     |     |     |     | 100 | 407 |     |     | _ |
| C 209 | 208   | 207 | 206 | 205 | 204 | 203 | 202 | 201 |     | 14  | 13 | 12        | 11   | 10    | 9    | 8  |     |   | 7 6 | 5   | 1 3 | 2     | 1   |     | 101 | 102 | 103 | 104 |     | 106 |     |     |     | C |
| B 209 | 208   | 207 | 206 | 205 | 204 | 203 | 202 | 201 |     | 14  | 13 | 12        | 11   | 10    | 9    | 8  |     |   | 76  | 5 4 | 4 3 | 2     | . 1 |     | 101 | 102 | 103 | 104 | 105 | 106 | 107 |     |     | В |
| A 209 | 208   | 207 | 206 | 205 | 204 | 203 | 202 | 201 |     | 14  | 13 | 12        | 11   | 10    | 9    | 8  |     |   | 7 6 | 5   | 4.3 | 2     | 1   |     | 101 | 102 | 103 | 104 | 105 | 106 | 107 | 108 | 109 | A |

## **Stage Information**

### 3rd access option:

Front doors of theatre on 6th Street.

<u>There is no loading dock. All loading is street- level. Please plan accordingly.</u>

Proscenium Opening: 35' 10" wide x 25' 0" high

Stage Depth from Proscenium Line: 28'0" +/-

Apron Depth from Proscenium: 10'0"

Stage floor: wood over wood framing, black

Orchestra Pit: Approx. 35' x 6' 7" x 4' deep with removable pit covers

05/15/2023 6 of 13

05/15/2023 7 of 13

|                                                                            |                                                                                            | RIGGING                                                      | SCHEDULE                                                                                                                                                                 |                                                                                                                                                                  |                                                                                        |
|----------------------------------------------------------------------------|--------------------------------------------------------------------------------------------|--------------------------------------------------------------|--------------------------------------------------------------------------------------------------------------------------------------------------------------------------|------------------------------------------------------------------------------------------------------------------------------------------------------------------|----------------------------------------------------------------------------------------|
| LINESET#                                                                   | DISTANCE<br>FROM<br>PLASTER LINE                                                           | CAPACITY                                                     | FUNCTION                                                                                                                                                                 | SPECIFICATIONS                                                                                                                                                   | NOTES                                                                                  |
| 1                                                                          | 1' 5"                                                                                      | 600#                                                         | GUILLOTINE                                                                                                                                                               | 41' 0" W X 27' 0" H<br>RED<br>50% FULLNESS                                                                                                                       | CANNOT BE<br>REMOVED FROM<br>RIGGING                                                   |
| 2                                                                          | 2' 1"                                                                                      | 600#                                                         | MAIN TRAVELER                                                                                                                                                            | 44' 0" W X 26' 0" H<br>RED<br>50% FULLNESS                                                                                                                       | CANNOT BE<br>REMOVED FROM<br>RIGGING                                                   |
| 3                                                                          | 2' 9"                                                                                      | 600#                                                         | ACOUSTIC<br>CEILING #1                                                                                                                                                   |                                                                                                                                                                  | CANNOT BE<br>REMOVED FROM<br>RIGGING                                                   |
| 4                                                                          | <u>4' 1"</u>                                                                               | 960#                                                         | ELECTRIC #1                                                                                                                                                              | SINGLE<br>PURCHASE                                                                                                                                               |                                                                                        |
| 5                                                                          | 5' 5"                                                                                      | 600#                                                         | LEGS                                                                                                                                                                     | 2 PANELS, EACH:<br>6' 0" W X 26' 0" H<br>BLACK<br>50% FULLNESS                                                                                                   |                                                                                        |
| 6                                                                          | 6' 1"                                                                                      | 600#                                                         | BORDER                                                                                                                                                                   | 41' 0" W X 12' 0" H<br>BLACK<br>50% FULLNESS                                                                                                                     |                                                                                        |
| 7                                                                          | 7' 5"                                                                                      | 600#                                                         | FRAMED FRONT<br>PROJECTION<br>SCREEN                                                                                                                                     |                                                                                                                                                                  | CANNOT BE<br>REMOVED FROM<br>RIGGING                                                   |
| 8                                                                          | 8' 9"                                                                                      | 600#                                                         | EMPTY PIPE                                                                                                                                                               |                                                                                                                                                                  |                                                                                        |
| 9                                                                          | 9′ 5″                                                                                      | 600#                                                         | MID-STAGE<br>TRAVELER                                                                                                                                                    | 44' 0" W X 26' 0" H<br>BLACK<br>50% FULLNESS                                                                                                                     | CANNOT BE<br>REMOVED FROM<br>RIGGING                                                   |
| 10                                                                         | 10' 1"                                                                                     | 600#                                                         | ACOUSTIC                                                                                                                                                                 |                                                                                                                                                                  | CANNOT BE<br>REMOVED FROM                                                              |
| 10                                                                         | 10 1                                                                                       | 000#                                                         | CEILING #2                                                                                                                                                               |                                                                                                                                                                  | RIGGING                                                                                |
| 11                                                                         | 11' 5"                                                                                     | 960#                                                         | CEILING #2 ELECTRIC #2                                                                                                                                                   | SINGLE<br>PURCHASE                                                                                                                                               |                                                                                        |
| 11<br>12                                                                   | 11' 5"<br>12' 9"                                                                           |                                                              |                                                                                                                                                                          |                                                                                                                                                                  |                                                                                        |
| 111                                                                        | 11' 5"                                                                                     | 960#                                                         | ELECTRIC #2                                                                                                                                                              | PURCHASE                                                                                                                                                         |                                                                                        |
| 11<br>12                                                                   | 11' 5"<br>12' 9"                                                                           | 960#<br>600#                                                 | ELECTRIC #2 EMPTY PIPE                                                                                                                                                   |                                                                                                                                                                  |                                                                                        |
| 11<br>12<br>13                                                             | 11' 5"<br>12' 9"<br>14' 1"                                                                 | 960#<br>600#<br>600#                                         | ELECTRIC #2  EMPTY PIPE  EMPTY PIPE                                                                                                                                      | PURCHASE  2 PANELS, EACH: 6' 0" W X 26' 0" H BLACK                                                                                                               |                                                                                        |
| 11<br>12<br>13                                                             | 11' 5"<br>12' 9"<br>14' 1"<br>15' 5"                                                       | 960#<br>600#<br>600#<br>600#                                 | ELECTRIC #2 EMPTY PIPE EMPTY PIPE LEGS                                                                                                                                   | PURCHASE  2 PANELS, EACH: 6' 0" W X 26' 0" H BLACK 50% FULLNESS                                                                                                  |                                                                                        |
| 11<br>12<br>13<br>14<br>15<br>16                                           | 11' 5"<br>12' 9"<br>14' 1"<br>15' 5"<br>16' 1"<br>16' 9"                                   | 960#<br>600#<br>600#<br>600#<br>600#<br>600#                 | ELECTRIC #2  EMPTY PIPE  EMPTY PIPE  LEGS  EMPTY PIPE  ACOUSTIC CEILING #3  ELECTRIC #3                                                                                  | PURCHASE  2 PANELS, EACH: 6' 0" W X 26' 0" H BLACK                                                                                                               | RIGGING  CANNOT BE REMOVED FROM                                                        |
| 11<br>12<br>13<br>14<br>15<br>16<br>17<br>18                               | 11' 5" 12' 9" 14' 1" 15' 5" 16' 1" 16' 9" 18' 1" 19' 5"                                    | 960#<br>600#<br>600#<br>600#<br>600#<br>960#<br>600#         | ELECTRIC #2  EMPTY PIPE  EMPTY PIPE  LEGS  EMPTY PIPE  ACOUSTIC CEILING #3  ELECTRIC #3  EMPTY PIPE                                                                      | PURCHASE  2 PANELS, EACH: 6' 0" W X 26' 0" H BLACK 50% FULLNESS                                                                                                  | RIGGING  CANNOT BE REMOVED FROM                                                        |
| 11<br>12<br>13<br>14<br>15<br>16                                           | 11' 5"<br>12' 9"<br>14' 1"<br>15' 5"<br>16' 1"<br>16' 9"                                   | 960#<br>600#<br>600#<br>600#<br>600#<br>600#                 | ELECTRIC #2  EMPTY PIPE  EMPTY PIPE  LEGS  EMPTY PIPE  ACOUSTIC CEILING #3  ELECTRIC #3                                                                                  | PURCHASE  2 PANELS, EACH: 6' 0" W X 26' 0" H BLACK 50% FULLNESS  SINGLE PURCHASE                                                                                 | RIGGING  CANNOT BE REMOVED FROM                                                        |
| 11<br>12<br>13<br>14<br>15<br>16<br>17<br>18                               | 11' 5" 12' 9" 14' 1" 15' 5" 16' 1" 16' 9" 18' 1" 19' 5"                                    | 960#<br>600#<br>600#<br>600#<br>600#<br>960#<br>600#         | ELECTRIC #2  EMPTY PIPE  EMPTY PIPE  LEGS  EMPTY PIPE  ACOUSTIC CEILING #3  ELECTRIC #3  EMPTY PIPE                                                                      | PURCHASE  2 PANELS, EACH: 6' 0" W X 26' 0" H BLACK 50% FULLNESS  SINGLE PURCHASE  41' 0" W X 12' 0" H BLACK 50% FULLNESS                                         | CANNOT BE REMOVED FROM RIGGING                                                         |
| 11<br>12<br>13<br>14<br>15<br>16<br>17<br>18<br>19                         | 11' 5" 12' 9" 14' 1" 15' 5" 16' 1" 16' 9" 18' 1" 19' 5" 20' 9" 22' 1"                      | 960#<br>600#<br>600#<br>600#<br>600#<br>600#<br>600#<br>600# | ELECTRIC #2  EMPTY PIPE  EMPTY PIPE  LEGS  EMPTY PIPE  ACOUSTIC CEILING #3  ELECTRIC #3  EMPTY PIPE  EMPTY PIPE  BORDER  REAR TRAVELER                                   | PURCHASE  2 PANELS, EACH: 6' 0" W X 26' 0" H BLACK 50% FULLNESS  SINGLE PURCHASE  41' 0" W X 12' 0" H BLACK                                                      | RIGGING  CANNOT BE REMOVED FROM                                                        |
| 11<br>12<br>13<br>14<br>15<br>16<br>17<br>18<br>19<br>20                   | 11' 5" 12' 9" 14' 1" 15' 5" 16' 1" 16' 9" 18' 1" 19' 5" 20' 9" 22' 1"                      | 960#<br>600#<br>600#<br>600#<br>600#<br>600#<br>600#<br>600# | ELECTRIC #2  EMPTY PIPE  EMPTY PIPE  LEGS  EMPTY PIPE  ACOUSTIC CEILING #3  ELECTRIC #3  EMPTY PIPE  EMPTY PIPE  BORDER                                                  | PURCHASE  2 PANELS, EACH: 6' 0" W X 26' 0" H BLACK 50% FULLNESS  SINGLE PURCHASE  41' 0" W X 12' 0" H BLACK 50% FULLNESS  44' 0" W X 26' 0" H BLACK              | CANNOT BE REMOVED FROM RIGGING  CANNOT BE REMOVED FROM RIGGING                         |
| 11<br>12<br>13<br>14<br>15<br>16<br>17<br>18<br>19<br>20                   | 11' 5" 12' 9" 14' 1" 15' 5" 16' 1" 16' 9" 18' 1" 19' 5" 20' 9" 22' 1"                      | 960#<br>600#<br>600#<br>600#<br>600#<br>600#<br>600#<br>600# | ELECTRIC #2  EMPTY PIPE  EMPTY PIPE  LEGS  EMPTY PIPE  ACOUSTIC CEILING #3  ELECTRIC #3  EMPTY PIPE  EMPTY PIPE  BORDER  REAR TRAVELER                                   | PURCHASE  2 PANELS, EACH: 6' 0" W X 26' 0" H BLACK 50% FULLNESS  SINGLE PURCHASE  41' 0" W X 12' 0" H BLACK 50% FULLNESS  44' 0" W X 26' 0" H BLACK 50% FULLNESS | CANNOT BE REMOVED FROM RIGGING  CANNOT BE REMOVED FROM                                 |
| 11<br>12<br>13<br>14<br>15<br>16<br>17<br>18<br>19<br>20<br>21             | 11' 5" 12' 9" 14' 1" 15' 5" 16' 1" 16' 9" 18' 1" 19' 5" 20' 9" 22' 1"  22' 9" 23' 5"       | 960#<br>600#<br>600#<br>600#<br>600#<br>600#<br>600#<br>600# | ELECTRIC #2  EMPTY PIPE  EMPTY PIPE  LEGS  EMPTY PIPE  ACOUSTIC CEILING #3  ELECTRIC #3  EMPTY PIPE  BORDER  REAR TRAVELER  EMPTY PIPE  ACOUSTIC                         | PURCHASE  2 PANELS, EACH: 6' 0" W X 26' 0" H BLACK 50% FULLNESS  SINGLE PURCHASE  41' 0" W X 12' 0" H BLACK 50% FULLNESS  44' 0" W X 26' 0" H BLACK 50% FULLNESS | CANNOT BE REMOVED FROM RIGGING  CANNOT BE REMOVED FROM RIGGING  CANNOT BE REMOVED FROM |
| 11<br>12<br>13<br>14<br>15<br>16<br>17<br>18<br>19<br>20<br>21<br>22<br>23 | 11' 5" 12' 9" 14' 1" 15' 5" 16' 1" 16' 9" 18' 1" 19' 5" 20' 9" 22' 1" 22' 9" 23' 5" 24' 1" | 960#<br>600#<br>600#<br>600#<br>600#<br>600#<br>600#<br>600# | ELECTRIC #2  EMPTY PIPE  EMPTY PIPE  LEGS  EMPTY PIPE  ACOUSTIC CEILING #3  ELECTRIC #3  EMPTY PIPE  BORDER  REAR TRAVELER  EMPTY PIPE  ACOUSTIC CEILING #4              | PURCHASE  2 PANELS, EACH: 6' 0" W X 26' 0" H BLACK 50% FULLNESS  SINGLE PURCHASE  41' 0" W X 12' 0" H BLACK 50% FULLNESS  44' 0" W X 26' 0" H BLACK 50% FULLNESS | CANNOT BE REMOVED FROM RIGGING  CANNOT BE REMOVED FROM RIGGING  CANNOT BE REMOVED FROM |
| 11<br>12<br>13<br>14<br>15<br>16<br>17<br>18<br>19<br>20<br>21<br>22<br>23 | 11' 5" 12' 9" 14' 1" 15' 5" 16' 1" 16' 9" 18' 1" 19' 5" 20' 9" 22' 1" 22' 9" 23' 5" 24' 1" | 960#<br>600#<br>600#<br>600#<br>600#<br>600#<br>600#<br>600# | ELECTRIC #2  EMPTY PIPE  EMPTY PIPE  LEGS  EMPTY PIPE  ACOUSTIC CEILING #3  ELECTRIC #3  EMPTY PIPE  BORDER  REAR TRAVELER  EMPTY PIPE  ACOUSTIC CEILING #4  ELECTRIC #4 | PURCHASE  2 PANELS, EACH: 6' 0" W X 26' 0" H BLACK 50% FULLNESS  SINGLE PURCHASE  41' 0" W X 12' 0" H BLACK 50% FULLNESS  44' 0" W X 26' 0" H BLACK 50% FULLNESS | CANNOT BE REMOVED FROM RIGGING  CANNOT BE REMOVED FROM RIGGING  CANNOT BE REMOVED FROM |