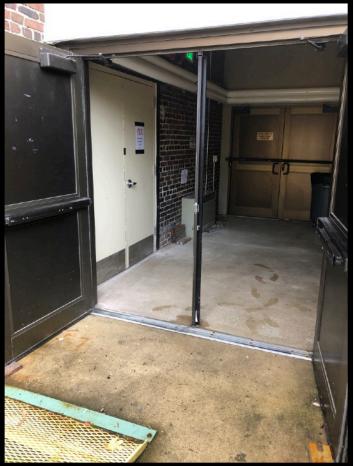

### 1st access option:

Double-door at bottom of short flight (8 steps) of stairs.

1000lb. capacity ramp is available on the left side of stairs.

90 degree left turn at bottom through double-doors that enter at the DSR corner of the stage.

### 2nd access option:

Roll-up door at rear of theatre, 8' above stage floor.

### 3rd access option:

Front doors of theatre on 6th Street.

<u>There is no loading dock. All loading is street- level. Please plan accordingly.</u>

Proscenium Opening: 35' 10" wide x 25' 0" high

Stage Depth from Proscenium Line: 28'0" +/-