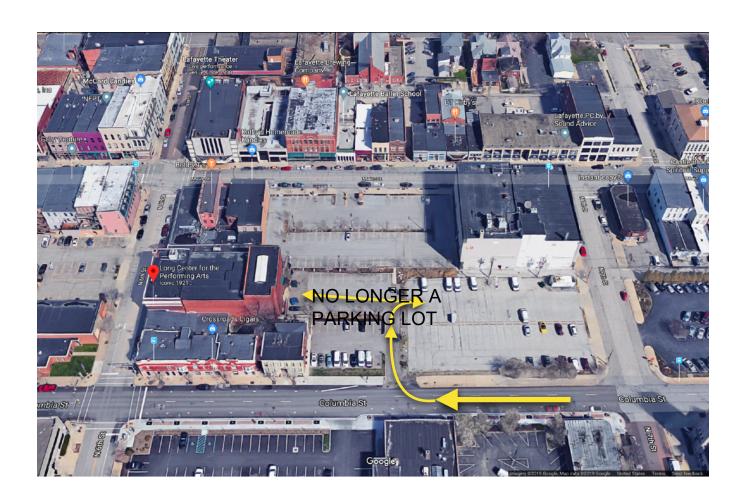

#### **•TO REAR OF THEATER: LOAD IN**

Heading west on Columbia Street, turn right into access drive, pull around to the right and back in to the rear of the theatre.

#### •TO FRONT OF THEATER

Heading west on Columbia Street, turn right onto 6th Street: 1/2 block on the right

03/13/2024 2 of 13

05/15/2023 3 of 13